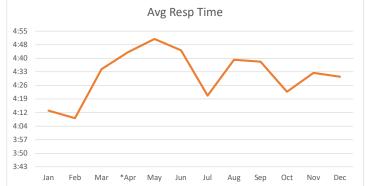

17       21         0       1         0       0         1       2         2       0         1       3         1       2         2       0         1       0         3       4         4       6         12       16         0       0         1       2         1       0         1       0         1       0         1       0         1       0         0       0         1       0         0       0         1       0         0       0         0       0         1       0         0       0         1       0         0       0         1       0         0       0         0       0         1       0         0       0         < | $\begin{array}{c ccccccccccccccccccccccccccccccccccc$ | $\begin{array}{c c c c c c c c c c c c c c c c c c c $ | $\begin{array}{c c c c c c c c c c c c c c c c c c c $ |







#### Village Fire Department 901 Corbindale Rd Houston,TX,77024 Phone# (713) 468-7941 Fax# (713) 468-5039

#### December 2023 Summary - Hilshire

| Call/Incident Type/Detail               | Jan | Feb | Mar | Apr | May | Jun | Jul | Aug | Sep | Oct | Nov |   | Total YTD | Month     | # of Incidents    | Avg Resp Time     |
|-----------------------------------------|-----|-----|-----|-----|-----|-----|-----|-----|-----|-----|-----|---|-----------|-----------|-------------------|-------------------|
| TOTAL                                   | 4   | 8   | 8   | 5   | 4   | 5   | 4   | 7   | 5   | 6   | 3   | 8 | 67        | Jan       | 4                 | 7:35              |
| Allergic Reaction                       | 0   | 0   | 0   | 0   | 0   | 0   | 0   | 0   | 0   | 0   | 0   | 1 | 1