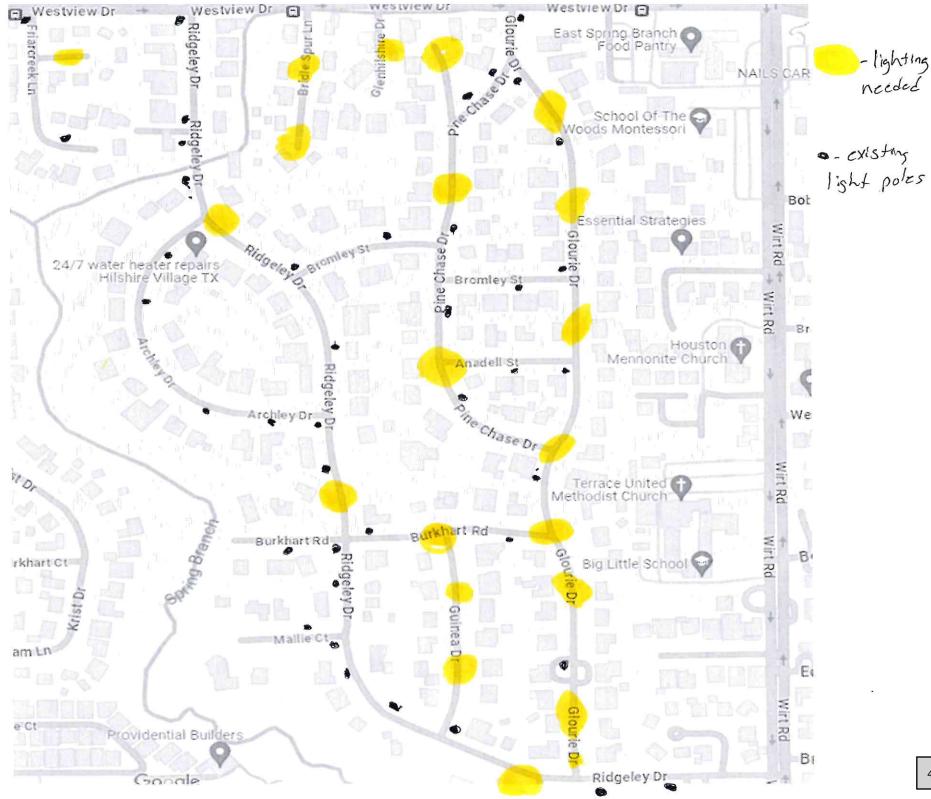

#### 5. DISCUSSION AND POSSIBLE ACTION

- 5.A. Discussion and possible action to approve the City of Hilshire Village 2022-2023 Budget Amendment #1.
- **5.B.** Discussion and possible action to purchase an extended manufacturer's warranty for the newly acquired generator at City Hall.
- **5.C.** Discussion and possible action to increase or reposition street lights.
- **5.D.** Discussion and possible action regarding public participation in council meetings by video calls.