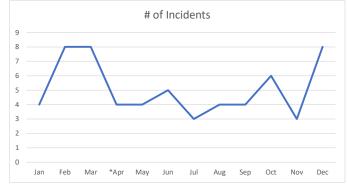

## SPRING VALLEY POLICE DEPARTMENT Calls - By Type

12\01\2023 thru 12\31\2023 Zone is: HILSHIRE VILLAGE

| Туре | Description                 | # Of Calls |  |
|------|-----------------------------|------------|--|
| 6    | ACCIDENT                    | 1          |  |
| 22   | ALARM                       | 9          |  |
| 23   | AMBULANCE CALL              | 4          |  |
| 135  | BUSINESS CHECK              | 750        |  |
| 60   | FIRE CALL                   | 1          |  |
| 68   | HOUSE CHECK                 | 40         |  |
| 70   | INFORMATION                 | 5          |  |
| 71   | INVESTIGATION               | 1          |  |
| 76   | LOUD NOISE                  | 1          |  |
| 81   | OPEN DOOR                   | 3          |  |
| 86   | PUBLIC RELATIONS            | 34         |  |
| 97   | SPECIAL ASSIGNMENT          | 1          |  |
| 99   | STALLED VEHICLE             | 1          |  |
| 103  | SUSPICIOUS ACTIVITY         | 1          |  |
| 104  | SUSPICIOUS PERSON           | 1          |  |
| 105  | SUSPICIOUS VEHICLE          | 2          |  |
| 11   | TRAFFIC STOP                | 14         |  |
| 111  | VEHICLE BLOCKING ROADWAY    | 1          |  |
| 163  | VIOLATION OF CITY ORDINANCE | 1          |  |
| 117  | WELFARE CONCERN             | 1          |  |
|      | Total                       | 872        |  |