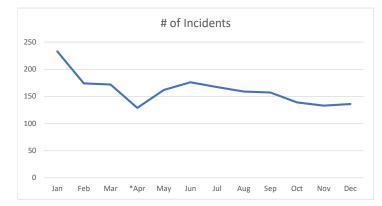

## SPRING VALLEY POLICE DEPARTMENT Calls - By Type

12\01\2023 thru 12\31\2023 Zone is: HILSHIRE VILLAGE

| Туре | Description                 | # Of Calls |  |
|------|-----------------------------|------------|--|
| 6    | ACCIDENT                    | 1          |  |
| 22   | ALARM                       | 9          |  |
| 23   | AMBULANCE CALL              | 4          |  |
| 135  | BUSINESS CHECK              | 750        |  |
| 60   | FIRE CALL                   | 1          |  |
| 68   | HOUSE CHECK                 | 40         |  |
| 70   | INFORMATION                 | 5          |  |
| 71   | INVESTIGATION               | 1          |  |
| 76   | LOUD NOISE                  | 1          |  |
| 81   | OPEN DOOR                   | 3          |  |
| 86   | PUBLIC RELATIONS            | 34         |  |
| 97   | SPECIAL ASSIGNMENT          | 1          |  |
| 99   | STALLED VEHICLE             | 1          |  |
| 103  | SUSPICIOUS ACTIVITY         | 1          |  |
| 104  | SUSPICIOUS PERSON           | 1          |  |
| 105  | SUSPICIOUS VEHICLE          | 2          |  |
| 11   | TRAFFIC STOP                | 14         |  |
| 111  | VEHICLE BLOCKING ROADWAY    | 1          |  |
| 163  | VIOLATION OF CITY ORDINANCE | 1          |  |
| 117  | WELFARE CONCERN             | 1          |  |
|      | Total                       | 872        |  |